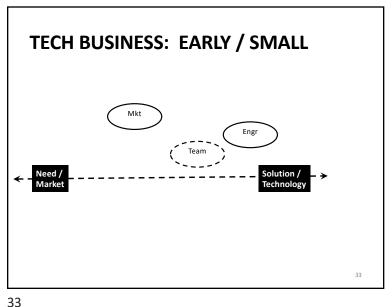

Styles High Supportive High Directive** and **Low Directive High Supportive** Behavior **S3** S4 NA **High Directive Low Directive Low Supportive** Behavior Behavior – DIRECTIVE BEHAVIOR http://events.r20.constantcontact.com/register/event?llr=nolsehqab&oeidk=a07e9rgda6w801fea44

19 20



REFLECTION

HOW WILL YOU HELP
GROW THE LEADERSHIP STYLE?

Fallow to be Leading. By Bleer Sannon.



AGILE GOAL: SELF DIRECTED TEAMS

Supporting Coaching

Tollowers Own: Result / Outcome Task / Output

BUILD TRUST

SHOW TEAMS HOW TO MAKE DECISIONS

RECOGNIZE COURAGE & FOCUS

23



A COMPARISON: DACI

Accountable Does the work

Consulted Influencer

Informed Needs to know in order to collaborate

26

25

SITUATIONS

Typical Ideal Practical

Accountable Responsible

Consulted Informed Informed

27 28









**TECH BUSINESS: MEDIUM** Sales Product Build Mgt Client Tech Partner



**COORDINATING THIS = COMPLEX** Perf / Stab Outb'nd Mtkg Cust Partner

Support

36

34

35

Tech Partner



38

37



**ABSTRACTING THE PATTERN** Biz Dev Perf / Outb'nd Mtkg Fin \$ Product Client SW Legal Cust Partner Arch Tech Partner UX Cloud Services Support Beta I IT appl HR Support 40

39



















Supporting Coaching Delegation Direction Shift from Direction to Delegation

50





52 51



**APPLY LEAN: SEE THE WHOLE** Start Fin \$ Legal Need / Market Technology ₩Run Support

54





55 56