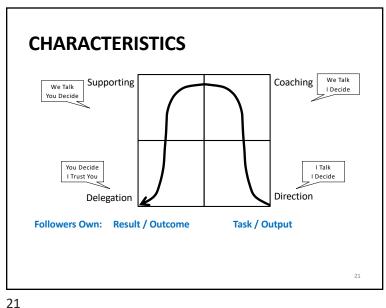

19 20

REFLECTION

HOW WILL YOU HELP
GROW THE LEADERSHIP STYLE?

Fallow to be Leading. By Bleer Sannon.

AGILE GOAL: SELF DIRECTED TEAMS

Supporting Coaching

Tollowers Own: Result / Outcome Task / Output

BUILD TRUST